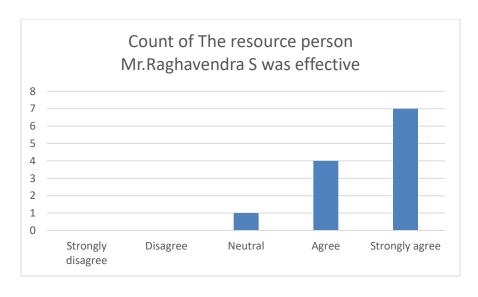

Fig:2 Effectiveness of Resource Person

The data suggests that the resource person, Mr. Raghavendra S, received positive feedback regarding effectiveness in the Faculty Development Programme. The majority of respondents (7) strongly agree

that Mr. Raghavendra S was effective, while 4 respondents agree with this assessment. One respondent holds a neutral position. In summary, the overall perception is highly favorable, with a significant number strongly agreeing that Mr. Raghavendra S was effective in his role.