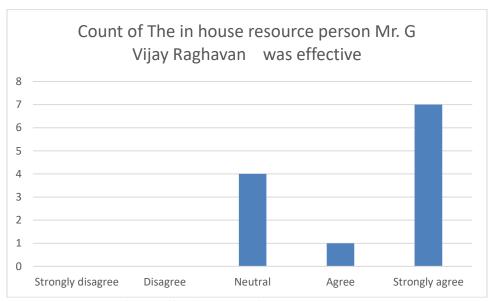

Fig:3 Effectiveness of Resource Person

The data indicates a mixed response to the effectiveness of the in-house resource person, Mr. G Vijay Raghavan, in the Faculty Development Programme. The majority of respondents (7) strongly agree that Mr. G Vijay Raghavan was effective, while 1 respondent agrees with this assessment. However, a notable number of participants (4) express a neutral stance, suggesting a division in opinions about Mr. G Vijay Raghavan's effectiveness. In summary, while a significant portion strongly agrees with the effectiveness of Mr. G Vijay Raghavan, the neutral responses may indicate varying perceptions among participants.