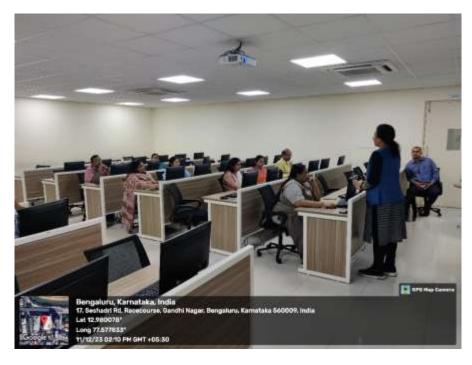

Fig 3: Resource Person:Mr. Raghavendra S & Mr. G Vijay Raghavan; Event: FDP:NSMART TRADING SIMULATOR; Date:11<sup>th</sup> December 2023; Venue: LH - 206, CMS Business School, Sheshadri Road, Gandhi Nagar, Bengaluru – 560009.