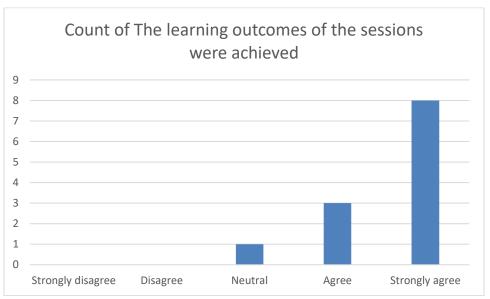

11. Participants' Feedback, Feedback Analysis, and Attainment Calculation:

**Fig:1 Learning Outcomes** 

The data indicates a positive trend in the perception of achieving the learning outcomes for the sessions in the Faculty Development Programme. The majority of respondents (8) strongly agree that the learning outcomes were achieved, while 3 agree with this assessment. One respondent holds a neutral position, suggesting that there may be room for further investigation or clarification regarding the achievement of learning outcomes.