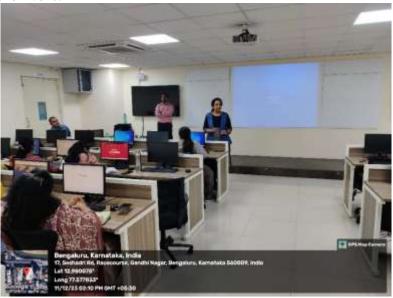

#### **17.** Pictures for the Event:

Fig 1: Resource Person:Mr. Raghavendra S & Mr. G Vijay Raghavan; Event: FDP:NSMART TRADING SIMULATOR; Date:11<sup>th</sup> December 2023; Venue: LH - 206, CMS Business School, Sheshadri Road, Gandhi Nagar, Bengaluru – 560009.