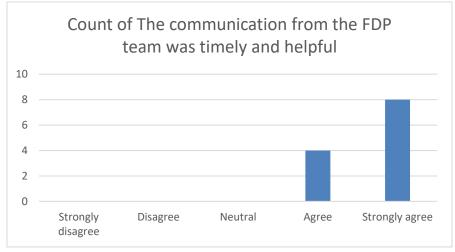

#### Fig:4 Communication form FDP Team

The data reflects a positive response to the communication from the Faculty Development Programme (FDP) team. All respondents either agree (4) or strongly agree (8) that the communication from the FDP team was both timely and helpful. In summary, the overwhelming agreement indicates that the participants found the communication to be effective, meeting their needs and expectations. This positive feedback suggests that the FDP team's communication strategies were successful in providing timely and helpful information to the participants.