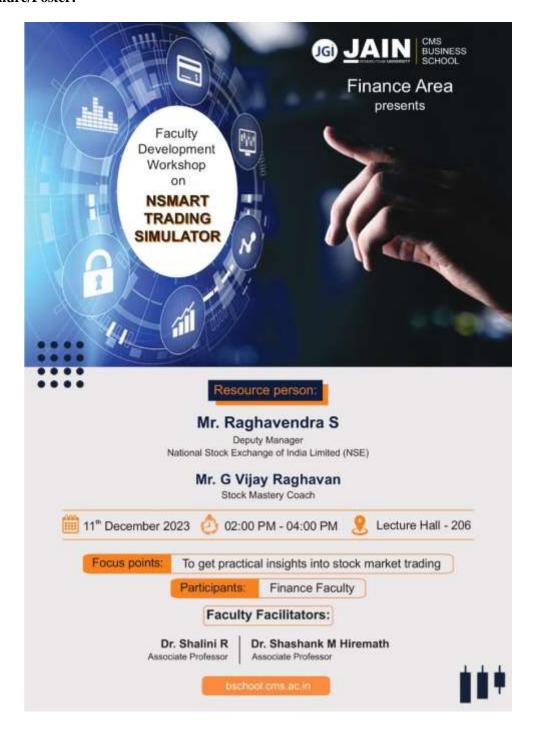

#### **16.** Brochure/Poster:

## 2. Program Objectives:

To get practical insights into stock market trading.

## **5.** Guest/Speakers' Profile:

Mr. Raghavendra S is the Deputy Manager at the National Stock Exchange of India Limited (NSE). With extensive experience in the financial industry, he plays a crucial role in market analysis, risk management, and regulatory compliance. Known for his keen insight, Mr. Raghavendra contributes to the NSE's mission of maintaining transparent and efficient financial markets in India, demonstrating dedication to excellence and professionalism in his role.

**Mr. G Vijay Raghavan** is a distinguished Stock Mastery Coach with a wealth of experience in the financial markets. Renowned for his expertise, he has empowered countless individuals with the knowledge and skills needed to navigate the complexities of stock trading successfully. His commitment to cultivating financial literacy and promoting effective investment strategies has made him a trusted authority in the field.